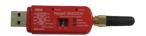

#### **Compatible With:**

- ✓ Tanita Health Ware™ Software
- ✓ Tanita's WA-232 (accessory),
   RS-232 to ANT+
   Radio Wireless Adapter

Wirelessly transmit measurements to Tanita Health Ware™ software, then export to Excel or .csv data.

✓ RS232 Bluetooth Radio Wireless Adapter

Use for secure extended range up to 300 feet!

Plugs into the USB in your computer

port on the scale

The WB-3000 and WB-3000plus represent true professional grade scales, for years of uninterrupted operation.