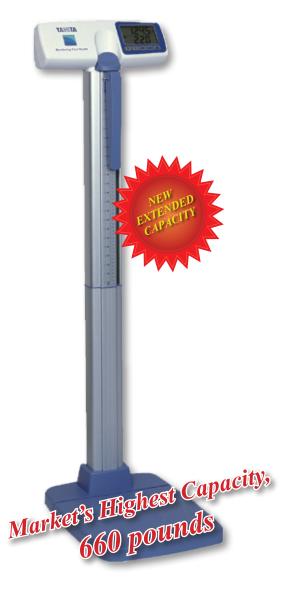

# **WB-3000**plus

660lb High Capacity
Digital Balance Beam Scale

Hospitals, Clinics, Spas, Gyms, Clubs, these scales are the perfect weighing solution

Step-on, activation, no buttons to push

Rugged design for years of constant use in high traffic environments

## **WB-3000** plus

HIGH CAPACITY DIGITAL BALANCE BEAM SCALE

Tanita's WB-3000 & WB-3000plus digital beam scales are ideally suited for many professional markets (including weight loss, medical, and fitness), with an industry leading capacity up to 660 lb (300 kg). They are the perfect replacement for the old mechanical balance beam scale, providing improved accuracy and efficiency. These scales feature both an RS-232 and USB output to transmit patient data to an external device. The incredibly durable, yet portable units are equipped with casters for easy mobility. The WB-3000 and WB-3000plus also feature a mechanical height rod, allowing patients height to be taken the same time as weight, along with an automatic body mass index (BMI) calculation.

#### **Specifications:**

✓ Capacity:

WB-3000: 440 lb (200 kg)
WB-3000plus: 660 lb (300 kg)

✓ Weight Increments: 0.2 lb (0.1 kg)

✓ Height Range: 25"–84" x 1/4"

64-214 cm x 0.5 cm

✓ **Power:** 4 x AA batteries (included)