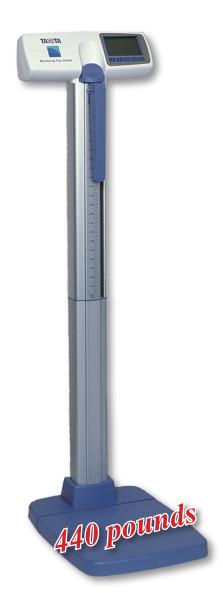

## <u>WB-3000</u>

440lb Digital Balance Beam Scale

### **WB-3000**

DIGITAL BALANCE BEAM SCALE

#### **Specifications:**

✓ Capacity:

WB-3000: 440 lb (200 kg)
WB-3000plus: 660 lb (300 kg)

✓ Weight Increments: 0.2 lb (0.1 kg)

✓ Height Range: 25"–84" x 1/4"

64-214 cm x 0.5 cm

✓ **Power:** 4 x AA batteries (included)