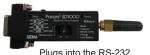

✓ RS232 Bluetooth Radio Wireless Adapter

Use for secure extended range up to 300 feet!

Plugs into the USB in your computer

port on the scale

The WB-3000 and WB-3000plus represent true professional grade scales, for years of uninterrupted operation.